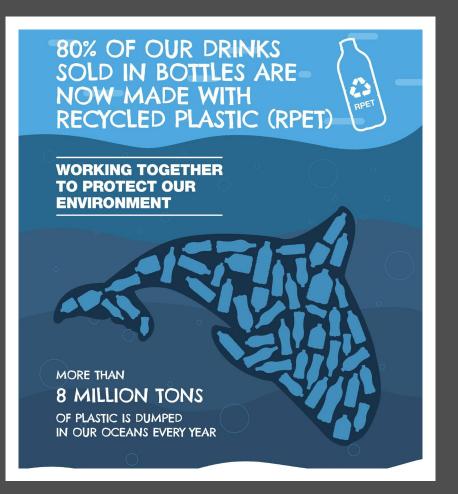

## PLASTIC STRAWS SUCK! **OUR PAPER STRAWS** ARE BIODEGRADABLE AND MADE FROM RENEWABLE RESOURCES **WORKING TOGETHER** TO PROTECT OUR **ENVIRONMENT EXPERTS PREDICT** BY 2050 THE OCEANS **WILL CONTAIN** MORE PLASTIC THAN FISH