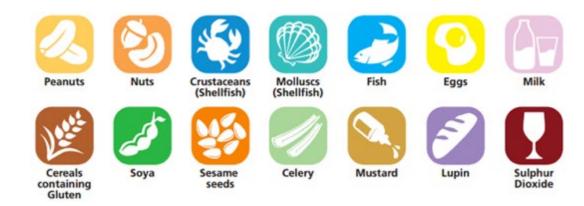

## DON'T MISS OUR FLAVOUR OF THE MONTH

**DECEMBER** 

**JANUARY** 

**FEBRUARY** 

Some of our menu items contain allergens including; gluten, milk, eggs, fish, shellfish, soya, celery, mustard, sulphites, sesame and lupin

If you have a food allergy or special dietary requirement, please speak to a member of the catering team.